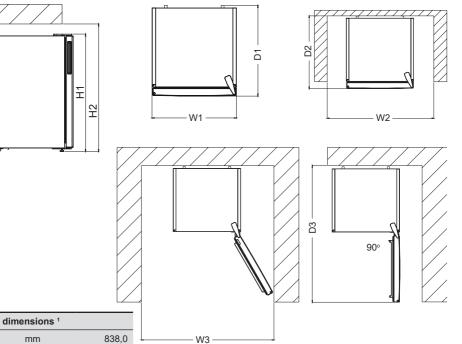

## 1.1 Dimensions

| Overall dimensions <sup>1</sup> |    |       |  |
|---------------------------------|----|-------|--|
| H1                              | mm | 838,0 |  |
| W1                              | mm | 540,0 |  |
| D1                              | mm | 615,0 |  |
|                                 |    |       |  |

<sup>1</sup> the height, width and depth of the appliance without the handle.

| Space required in use <sup>2</sup> |    |       |  |
|------------------------------------|----|-------|--|
| H2                                 | mm | 888,0 |  |
| W2                                 | mm | 545,0 |  |
| D2                                 | mm | 655,0 |  |
|                                    |    |       |  |

<sup>2</sup> the height, width and depth of the appliance including the handle, plus the space necessary for free circulation of the cooling air.

| Overall space required in use <sup>3</sup>                                                                                                                                                                                                                                               |    |        |  |
|------------------------------------------------------------------------------------------------------------------------------------------------------------------------------------------------------------------------------------------------------------------------------------------|----|--------|--|
| W3                                                                                                                                                                                                                                                                                       | mm | 611,0  |  |
| D3                                                                                                                                                                                                                                                                                       | mm | 1109,5 |  |
| <sup>3</sup> the height, width and depth of the<br>appliance including the handle,<br>plus the space necessary for free<br>circulation of the cooling air, plus<br>the space necessary to allow door<br>opening to the minimum angle<br>permitting removal of all internal<br>equipment. |    |        |  |