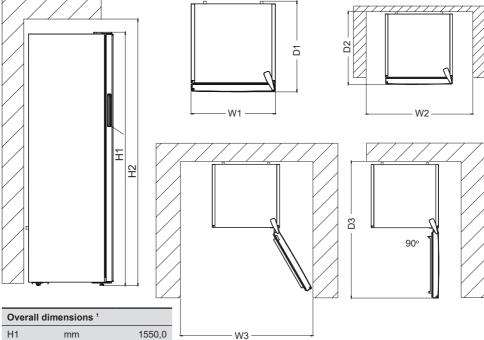

## 1.1 Dimensions

| H1 | mm | 1550,0 |
|----|----|--------|
| W1 | mm | 595,0  |
| D1 | mm | 650,0  |
| 4  |    |        |

<sup>&</sup>lt;sup>1</sup> the height, width and depth of the appliance without the handle.

| Space required in use <sup>2</sup> |    |        |  |  |
|------------------------------------|----|--------|--|--|
| H2                                 | mm | 1600,0 |  |  |
| W2                                 | mm | 600,0  |  |  |
| D2                                 | mm | 752,5  |  |  |

<sup>&</sup>lt;sup>2</sup> the height, width and depth of the appliance including the handle, plus the space necessary for free circulation of the cooling air.

## Overall space required in use 3

| W3 | mm | 942,5  |
|----|----|--------|
| D3 | mm | 1243,5 |

<sup>&</sup>lt;sup>3</sup> the height, width and depth of the appliance including the handle, plus the space necessary for free circulation of the cooling air, plus the space necessary to allow door opening to the minimum angle permitting removal of all internal equipment.