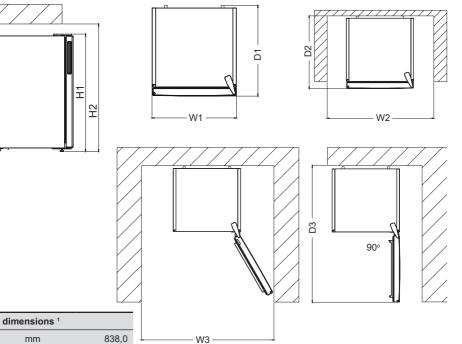

## 1.1 Dimensions

| Overall dimensions 1 |    |       |  |
|----------------------|----|-------|--|
| H1                   | mm | 838,0 |  |
| W1                   | mm | 540,0 |  |
| D1                   | mm | 595,0 |  |
|                      |    |       |  |

<sup>1</sup> the height, width and depth of the appliance without the handle.

| Space required in use <sup>2</sup> |    |       |  |
|------------------------------------|----|-------|--|
| H2                                 | mm | 888,0 |  |
| W2                                 | mm | 545,0 |  |
| D2                                 | mm | 635,8 |  |
|                                    |    |       |  |

<sup>2</sup> the height, width and depth of the appliance including the handle, plus the space necessary for free circulation of the cooling air.

| Overall space required in use <sup>3</sup>                                                                                                                                                                                                                                               |    |        |  |
|------------------------------------------------------------------------------------------------------------------------------------------------------------------------------------------------------------------------------------------------------------------------------------------|----|--------|--|
| W3                                                                                                                                                                                                                                                                                       | mm | 611,0  |  |
| D3                                                                                                                                                                                                                                                                                       | mm | 1134,5 |  |
| <sup>3</sup> the height, width and depth of the<br>appliance including the handle,<br>plus the space necessary for free<br>circulation of the cooling air, plus<br>the space necessary to allow door<br>opening to the minimum angle<br>permitting removal of all internal<br>equipment. |    |        |  |