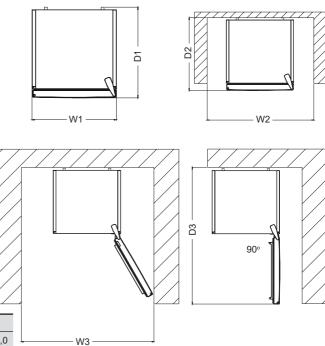

## 1.1 Dimensions

| mm | 1550,0 |
|----|--------|
| mm | 595,0  |
| mm | 650,0  |
|    | mm     |

<sup>1</sup> the height, width and depth of the appliance without the handle.

| Space required in use <sup>2</sup> |    |        |  |
|------------------------------------|----|--------|--|
| H2                                 | mm | 1600,0 |  |
| W2                                 | mm | 600,0  |  |
| D2                                 | mm | 744,1  |  |

<sup>2</sup> the height, width and depth of the appliance including the handle, plus the space necessary for free circulation of the cooling air.

| Overall space required in use <sup>3</sup>                                                                                                                                                                                                                                               |    |        |
|------------------------------------------------------------------------------------------------------------------------------------------------------------------------------------------------------------------------------------------------------------------------------------------|----|--------|
| W3                                                                                                                                                                                                                                                                                       | mm | 934,1  |
| D3                                                                                                                                                                                                                                                                                       | mm | 1243,5 |
| <sup>3</sup> the height, width and depth of the<br>appliance including the handle,<br>plus the space necessary for free<br>circulation of the cooling air, plus<br>the space necessary to allow door<br>opening to the minimum angle<br>permitting removal of all internal<br>equipment. |    |        |