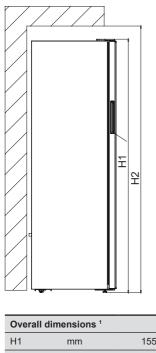

## 1.1 Dimensions

| mm | 1550,0 |
|----|--------|
| mm | 595,0  |
| mm | 650,0  |
|    | mm     |

<sup>1</sup> the height, width and depth of the appliance without the handle.

| Space required in use <sup>2</sup> |    |        |  |
|------------------------------------|----|--------|--|
| H2                                 | mm | 1600,0 |  |
| W2                                 | mm | 600,0  |  |
| D2                                 | mm | 744,1  |  |