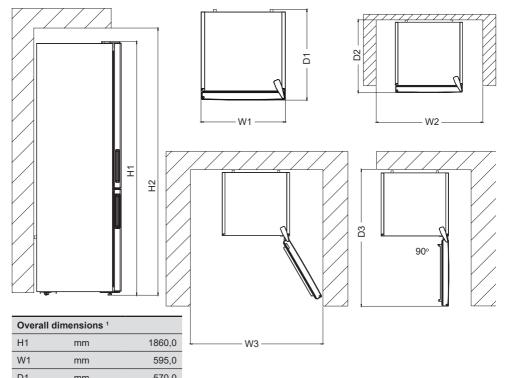

## 1.1 Dimensions

| וט            | mm          | 570,         |
|---------------|-------------|--------------|
| 1 the height, | width and   | depth of the |
| appliance     | without the | handle.      |

| Space required in use <sup>2</sup> |    |        |
|------------------------------------|----|--------|
| H2                                 | mm | 1910,0 |
| W2                                 | mm | 600,0  |
| D2                                 | mm | 664,1  |

<sup>&</sup>lt;sup>2</sup> the height, width and depth of the appliance including the handle, plus the space necessary for free circulation of the cooling air.

## Overall space required in use 3

| W3 | mm | 934,1  |
|----|----|--------|
| D3 | mm | 1163,0 |

<sup>&</sup>lt;sup>3</sup> the height, width and depth of the appliance including the handle, plus the space necessary for free circulation of the cooling air, plus the space necessary to allow door opening to the minimum angle permitting removal of all internal equipment.