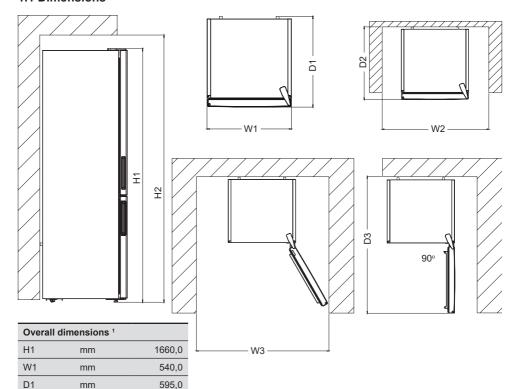

## 1.1 Dimensions

| <sup>1</sup> the height, width and depth of the |
|-------------------------------------------------|
| appliance without the handle.                   |

| Space required in use <sup>2</sup> |    |        |  |
|------------------------------------|----|--------|--|
| H2                                 | mm | 1710,0 |  |
| W2                                 | mm | 545,0  |  |
| D2                                 | mm | 692,8  |  |

<sup>&</sup>lt;sup>2</sup> the height, width and depth of the appliance including the handle, plus the space necessary for free circulation of the cooling air.

## Overall space required in use 3

| W3 | mm | 602,7  |
|----|----|--------|
| D3 | mm | 1137,9 |

<sup>&</sup>lt;sup>3</sup> the height, width and depth of the appliance including the handle, plus the space necessary for free circulation of the cooling air, plus the space necessary to allow door opening to the minimum angle permitting removal of all internal equipment.