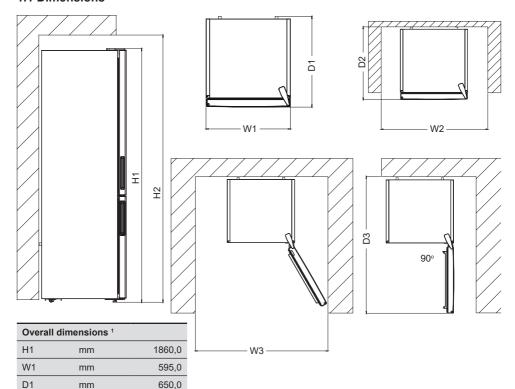

## 1.1 Dimensions

| <sup>1</sup> the height, width and depth of the |
|-------------------------------------------------|
| appliance without the handle.                   |

| Space required in use <sup>2</sup> |    |        |  |
|------------------------------------|----|--------|--|
| H2                                 | mm | 1910,0 |  |
| W2                                 | mm | 600,0  |  |
| D2                                 | mm | 744,1  |  |

<sup>&</sup>lt;sup>2</sup> the height, width and depth of the appliance including the handle, plus the space necessary for free circulation of the cooling air.

## Overall space required in use 3

| W3 | mm | 934,1  |
|----|----|--------|
| D3 | mm | 1243,5 |

<sup>&</sup>lt;sup>3</sup> the height, width and depth of the appliance including the handle, plus the space necessary for free circulation of the cooling air, plus the space necessary to allow door opening to the minimum angle permitting removal of all internal equipment.